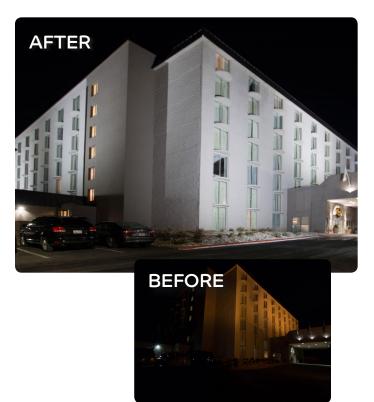

### Challenge

Embassy Suites Denver Southeast is a destination hotel in the heart of the Denver DTC Business District known for its stunning brick lobby and newly remodeled atrium. Despite recent improvements to the interior lighting, the outdated legacy exterior lighting system was inadequate. The building maintenance team was plagued by frequent lamp failures that were causing safety and security concerns for guests. Additionally, the poor exterior lighting did not reflect well on the Embassy Suites brand.

#### Solution

LightEdison specified and installed 40 new fixtures and 10 retrofit kits; immediately improving safety and security throughout the site. By specifying correct and consistent color temperatures within the parking area, building exteriors and the main building uplight fixtures, the desired high end aesthetic was achieved. 400 watt uplight fixtures were replaced with new 160 watt fixtures. These fixtures were designed to last more than 20 years and increased delivered lumens by over 20%, allowing the goals of improved and increased security, as well as improved visual impacts to be achieved simultaneously. Overall lighting use was reduced more than 54%, even with the upsized LED fixtures and significant increases in illumination.