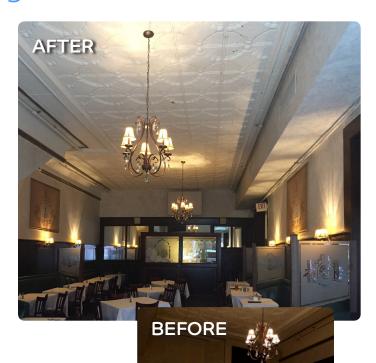

## Challenge

Maldaner's Restaurant and Catering is one of Springfield's finest restaurants. Maldaner's was already a Green Business Certified with the use of solar panels, a rooftop garden and bee hives. Established in 1884, they had yet to address their legacy mis-matched lighting system and lighting energy consumption leading to impacts to their guest experience and food presentation.

#### Solution

LightEdison specified and installed a custom retrofit solution including 31 different fixture types, multi-color accent lighting and remote control fixtures in featured architectural areas. The design allowed for a consistent and cohesive ambiance to be achieved throughout the space to provide maximum improvement in the guest experience and well as for staff. Additionally, a unique HVAC challenge was discovered and addressed during installation.

### Results

Maldaner's has avoided paying a net \$39,270 in direct lighting costs over the next 10 years while reducing lighting energy consumption by 60%, furthering the company sustainability goals while improving the guest and staff experience.