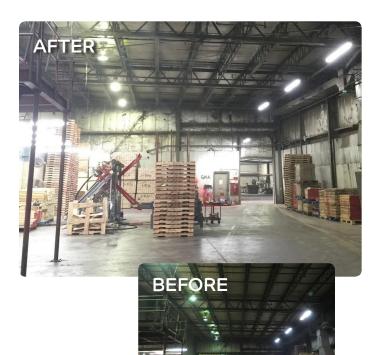

## Challenge

Crate and Pallet manufacturers a full line of the highest quality new and re-manufactured pallets in custom sizes and designs. Crate and Pallet workers were having difficulty working effectively in the low light conditions caused by insufficient lumen output and exacerbated by frequent lamp failures of the legacy lighting system. Safety concerns were present throughout interior plant operations and security concerns were prevalent in outdoor facility spaces.

## Solution

LightEdison specified and installed 535 fixture retrofits, 24 fixture replacements and 6 lamp replacements increasing ambient light levels in the facility by more than 20%, while also improving safety and worker productivity. 400 watt high bay fixtures were retrofitted with 130 watt retrofit kits designed to last more than 20-years. Appropriately cooler lighting color temperatures and fixture outputs were specified for Crate and Pallet operations to maximize operational impacts per dollar spent. The addition of fixtures on the exterior of the facility illuminated all previously vulnerable spaces reducing crime and vandalism. Overall lighting energy use was reduced by more than 55% even with the addition of fixtures and significant increases in illumination.