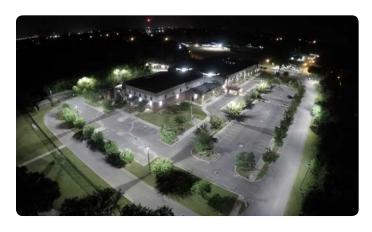

#### Solution

LightEdison self-performed a high-quality designbuild solution of over 5,000 fixtures, including troffers, strip and wrap fixtures, down-lights, area lights, flag lighting, wall-packs, exits signs and more to reduce energy consumption and increase facilities illumination. Consistency of architectural styling and color temperature were also achieved.

to generate savings of \$905,000 over 10-years. Lighting energy consumption was reduced by 68%, and included a reduction in greenhouse gas emissions of over 10,000,000 lbs. The new lighting provides an enhanced, vibrant learning atmosphere for the most important occupants – the school children. Brilliant savings delivered!