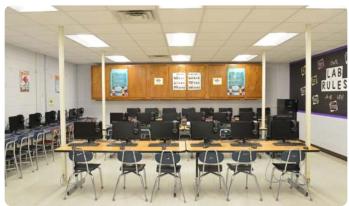

### Challenge

PATH required project execution support including audit and design services, contracting support, turnkey installation and ongoing service for their client Long Beach School District (LBSD). The district is comprised of five schools providing K-12 education for approximately 3,000 students. LBSD had a large assortment of outdated fluorescent fixtures with inconsistent color temperature and lower than optimal light levels in classrooms, labs, administration offices and sports complexes.

#### Solution

LightEdison self-performed a high-quality designbuild solution of over 5,000 fixtures, including troffers, strip and wrap fixtures, down-lights, area lights, flag lighting, wall-packs, exits signs and more to reduce energy consumption and increase facilities illumination. Consistency of architectural styling and color temperature were also achieved.

to generate savings of \$905,000 over 10-years. Lighting energy consumption was reduced by 68%, and included a reduction in greenhouse gas emissions of over 10,000,000 lbs. The new lighting provides an enhanced, vibrant learning atmosphere for the most important occupants – the school children. Brilliant savings delivered!