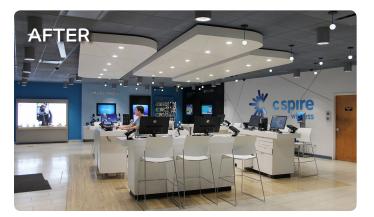

#### Solution

LightEdison designed and installed custom LED lighting solutions for 32 C Spire store locations across the state of Mississippi. This phase resulted in the installation of 1,124 retrofit kits, 160 fixture replacements and 453 lamp replacements. The conversions increased delivered lumens by over 20%. Meticulous specification led to color temperature consistency throughout the stores, and dramatic enhancements in product spot lighting. The improved lighting aesthetics were noted by customers immediately. By upgrading all outlets simultaneously, additional installation efficiencies were achieved and the savings and operational benefits were magnified.

#### Results

Ownership avoided paying a net \$865,519 over the next 10-years. In addition to the very strong financial performance of this installation, lighting energy usage was

reduced by 63%. LightEdison's LED lighting solution also dramatically improved C Spire's store appeal, which C Spire expects to lead to more frequent and repeat sales.